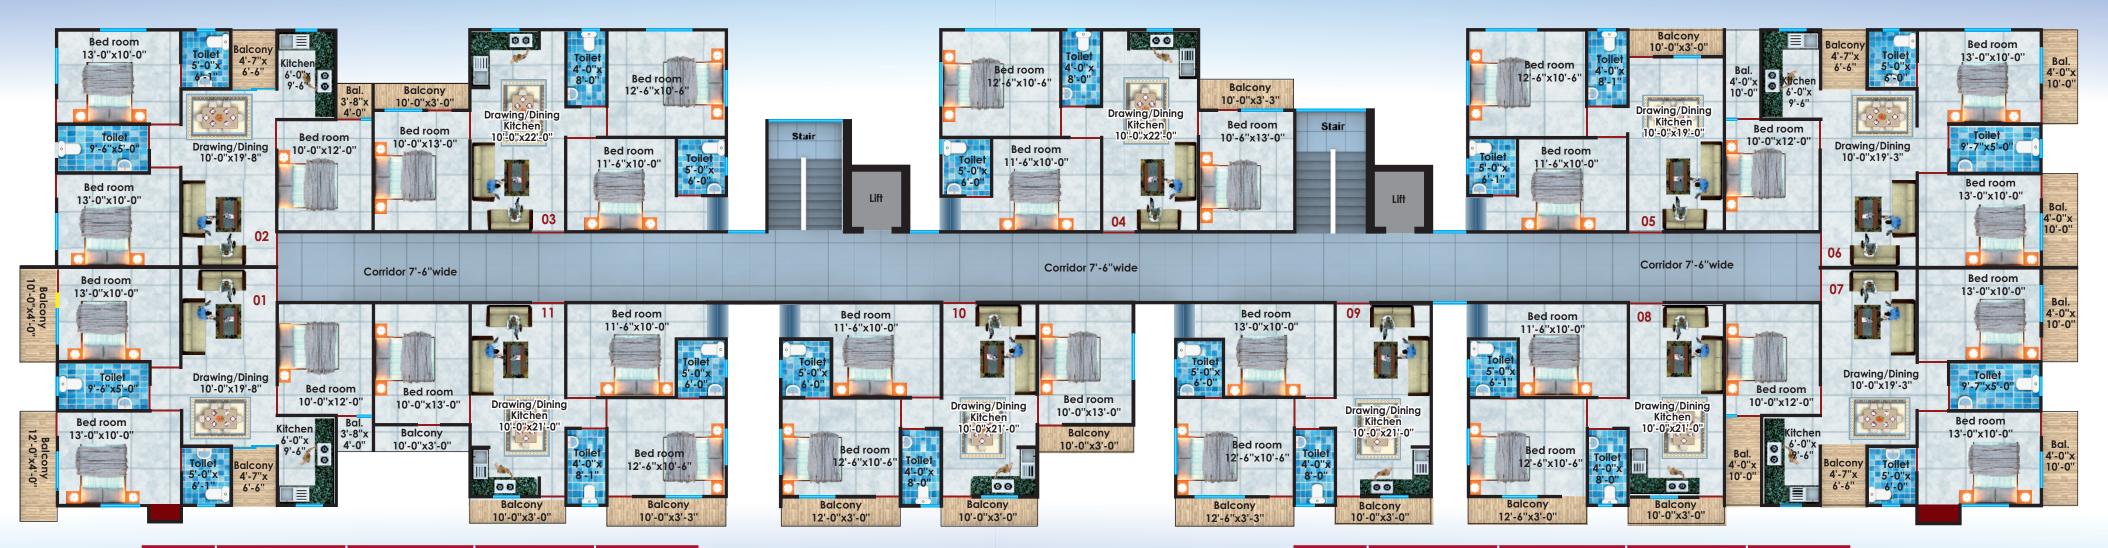

## **TYPICAL (1<sup>ST</sup> to 3<sup>rd</sup>) Floor Plan**

| Flat No. | Super B/U Aria | Carpet Area | Balocny Area | Description |
|----------|----------------|-------------|--------------|-------------|
| 01       | 1475.00 sft.   | 763.00 sft. | 135.00 sft.  | 3 BHK Flat  |
| 02       | 1475.00 sft.   | 763.00 sft. | 135.00 sft.  | 3 BHK Flat  |
| 03       | 1350.00 sft.   | 711.00 sft. | 105.00 sft.  | 3 BHK Flat  |
| 04       | 1350.00 sft.   | 711.00 sft. | 105.00 sft.  | 3 BHK Flat  |
| 05       | 1050.00 sft.   | 574.00 sft. | 70.00 sft.   | 2 BHK Flat  |
| 06       | 1475.00 sft.   | 763.00 sft. | 135.00 sft.  | 3 BHK Flat  |

| Flat No. | Super B/U Aria | Carpet Area | Balocny Area | Description |
|----------|----------------|-------------|--------------|-------------|
| 07       | 1475.00 sft.   | 763.00 sft. | 135.00 sft.  | 3 BHK Flat  |
| 08       | 1050.00 sft.   | 574.00 sft. | 70.00 sft.   | 2 BHK Flat  |
| 09       | 1050.00 sft.   | 574.00 sft. | 70.00 sft.   | 2 BHK Flat  |
| 10       | 1350.00 sft.   | 711.00 sft. | 110.00 sft.  | 3 BHK Flat  |
| 11       | 1350.00 sft.   | 711.00 sft. | 110.00 sft.  | 3 BHK Flat  |
|          |                |             |              |             |