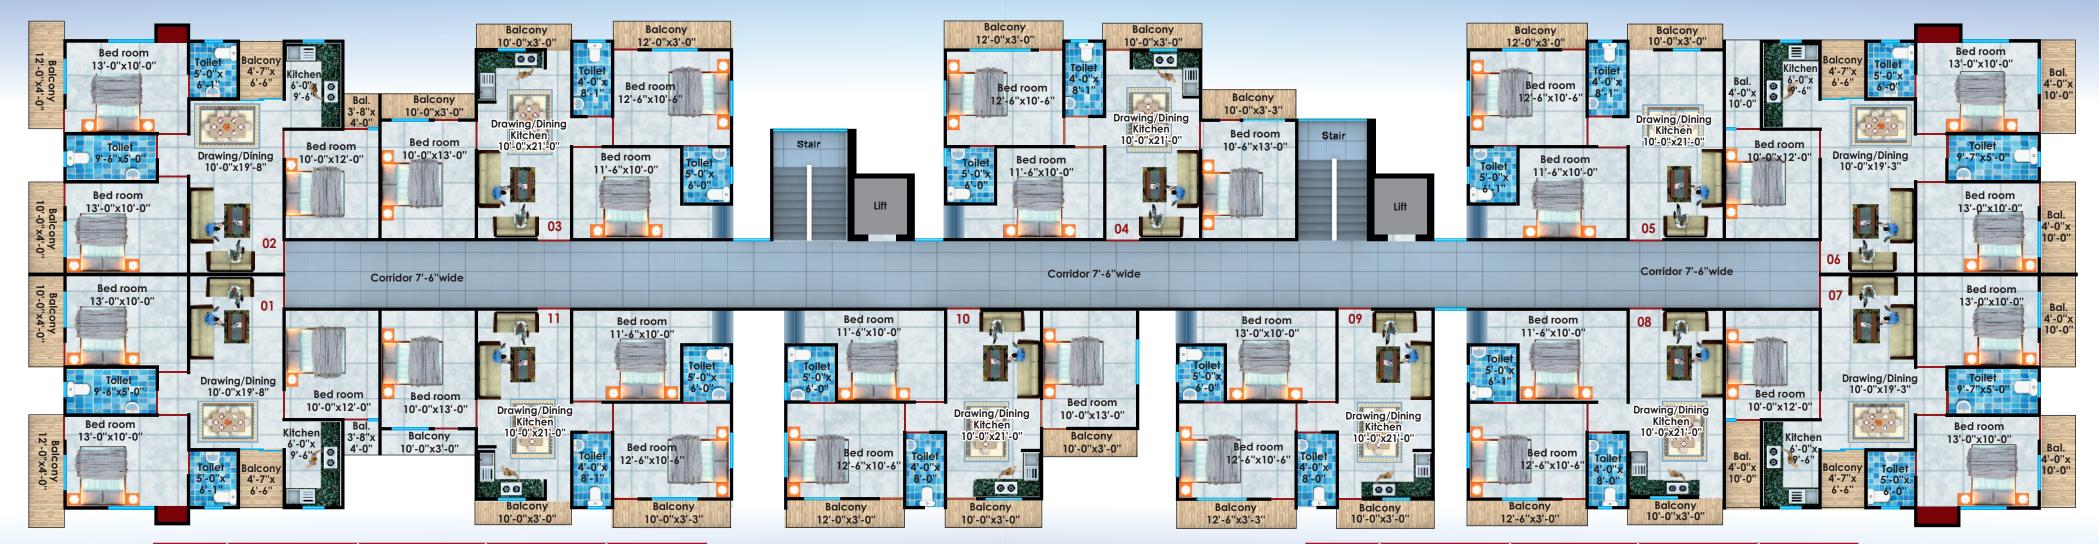

## **TYPICAL (1<sup>ST</sup> to 3<sup>rd</sup>) Floor Plan**

| Flat No. | Super B/U Aria | Carpet Area | Balocny Area | Description |
|----------|----------------|-------------|--------------|-------------|
| 01       | 1475.00 sft.   | 763.00 sft. | 135.00 sft.  | 3 BHK Flat  |
| 02       | 1475.00 sft.   | 763.00 sft. | 135.00 sft.  | 3 BHK Flat  |
| 03       | 1350.00 sft.   | 711.00 sft. | 105.00 sft.  | 3 BHK Flat  |
| 04       | 1350.00 sft.   | 711.00 sft. | 105.00 sft.  | 3 BHK Flat  |
| 05       | 1050.00 sft.   | 574.00 sft. | 70.00 sft.   | 2 BHK Flat  |
| 06       | 1475.00 sft.   | 763.00 sft. | 135.00 sft.  | 3 BHK Flat  |

| Flat No. | Super B/U Aria | Carpet Area | Balocny Area | Description |
|----------|----------------|-------------|--------------|-------------|
| 07       | 1475.00 sft.   | 763.00 sft. | 135.00 sft.  | 3 BHK Flat  |
| 08       | 1050.00 sft.   | 574.00 sft. | 70.00 sft.   | 2 BHK Flat  |
| 09       | 1050.00 sft.   | 574.00 sft. | 70.00 sft.   | 2 BHK Flat  |
| 10       | 1350.00 sft.   | 711.00 sft. | 110.00 sft.  | 3 BHK Flat  |
| 11       | 1350.00 sft.   | 711.00 sft. | 110.00 sft.  | 3 BHK Flat  |
|          |                |             |              |             |